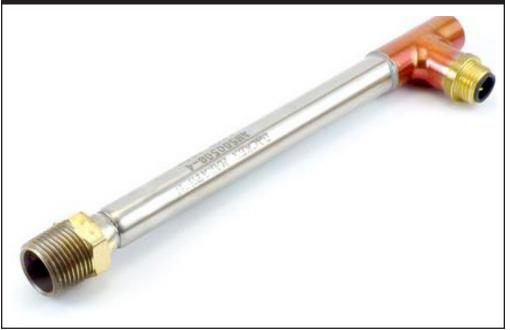

## **AIR HEATER**

**MPI Morheat air heaters feature** an open coil of high temperature resistance wire electrically isolated in a stainless steel sheath. Because the air being heated passes directly over the resistance wire, maximum heat transfer efficiency is achieved. MPI Morheat brand air heaters are used for heat staking, plastic welding, laminating, drying, heat sealing, and any other operation where air needs to be heated up 1000°F.

1/2" and 3/4" diameters are standard with other sizes available. Several 1/2" diameter air heaters are in stock for same day delivery. Options such as male and female fittings for inlets and outlets, thermocouples to monitor outlet temperature, and pin connectors are available

#### CONSTRUCTION

1/2", 5/8" OR 3/4 DIAMETER 304 STAINLESS STEEL SHEATH **NICKEL-CHROMIUM COILS HIGH TEMPERATURE LEADS OR 3 PIN CONNECTOR EPOXY SEAL COPPER TEE 120 VOLT AND 240 VOLT** 

### **OPTIONS - AIR HEATERS**

MALE OR FEMALE PIPE THREAD ON INLET OR OUTLET BRASS OR STAINLESS STEEL FITTINGS **FLANGES** SJO CORD **ELBOW ON OUTLET** STAINLESS STEEL TEE VARIOUS VOLTS AND WATTS **CUSTOM CONFIGURATIONS AND SIZES** 1/2", 5/8" AND 3/4" DIAMETERS AVAILABLE OPTIONAL THERMOCOUPLE AT OUTLET FOR TEMPERATURE CONTROL