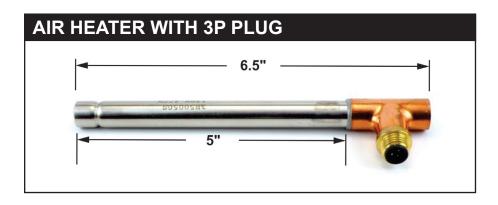

#### CONSTRUCTION

1/2", 5/8" OR 3/4 DIAMETER 304 STAINLESS STEEL SHEATH **NICKEL-CHROMIUM COILS HIGH TEMPERATURE LEADS OR 3 PIN CONNECTOR EPOXY SEAL COPPER TEE 120 VOLT AND 240 VOLT** 

## **TERMINATIONS**