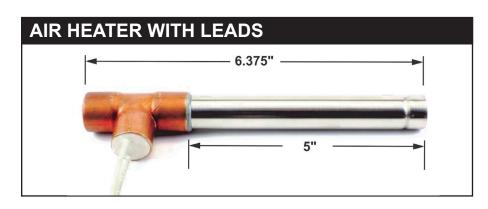

#### CONSTRUCTION

1/2", 5/8" OR 3/4 DIAMETER 304 STAINLESS STEEL SHEATH **NICKEL-CHROMIUM COILS HIGH TEMPERATURE LEADS OR 3 PIN CONNECTOR EPOXY SEAL COPPER TEE 120 VOLT AND 240 VOLT** 

## **TERMINATIONS**