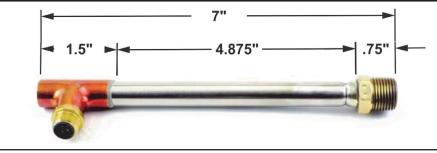

# **FITTING OPTIONS**

# AIR HEATER W/ FEMALE 1/4" FTP ON OUTLET

## AIR HEATER WITH MALE 3/8" NPT ON OUTLET