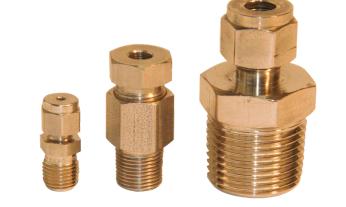

# **STAINLESS COMPRESSION FITTINGS**

| <b>COMPRESSION FITTING - ORDER CODE</b>  |   |                                                                                 |
|------------------------------------------|---|---------------------------------------------------------------------------------|
| CFX                                      | Χ | X                                                                               |
| <b>B</b> - BRASS<br><b>S</b> - STAINLESS |   | <b>1</b> - 1/8" NPT <b>2</b> - 1/4" NPT <b>3</b> - 3/8" NPT <b>4</b> - 1/2" NPT |