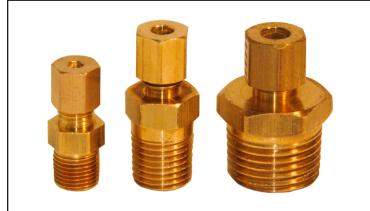

## ACCESSORIES

**COMPRESSION FITTINGS** 

## **BRASS COMPRESSION FITTINGS**



# **STAINLESS COMPRESSION FITTINGS**











| <b>COMPRESSION FITTING - ORDER CODE</b>  |   |                                                                                 |
|------------------------------------------|---|---------------------------------------------------------------------------------|
| CFX                                      | Χ | X                                                                               |
| <b>B</b> - BRASS<br><b>S</b> - STAINLESS |   | <b>1</b> - 1/8" NPT <b>2</b> - 1/4" NPT <b>3</b> - 3/8" NPT <b>4</b> - 1/2" NPT |

### NON-ADJUSTABLE **COMPRESSION FITTINGS**

Non-adjustable compression fittings are useful to allow the exact immersion length to be set in the field during sensor installation. When tightened, the compression sleeve and the